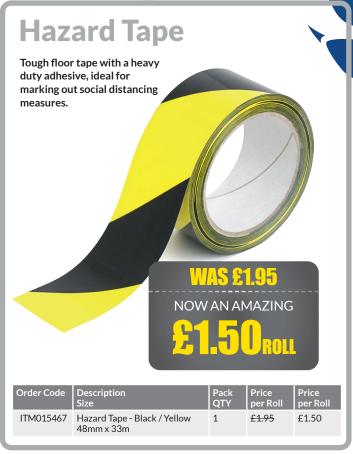

## PACKAGING

**MARCH-APRIL 2021** 

## SPECIAL OFFERS

## Biodegradable Loosefill

100% Biodegradable chips made from wheat or vegetable starch. Environmentally friendly and conforms to EN13432.





Polypropylene Strapping

A premium brand of high strength polypropylene strapping. Embossed for additional grip and supplied on a plastic reel.

FROM £15.00con





The traditional high tack acrylic tape, suitable for everyday use.

FROM £0.37<sub>FB</sub>



Opaque Mailing Bags

Bags

An attractive polythene mailing bag ideal for garments, soft goods or boxed products.

FROM **£0.014** EACH











































A fast drying, acrylic paint specially formulated to provide long lasting lines.

WAS £28.35

NOW AN AMAZING
£24.00

EACH



| Order Code |                        |   |        | Price<br>Each |
|------------|------------------------|---|--------|---------------|
| ITM013581  | Marking Paint - Yellow | 1 | £28.35 | £24.00        |

















## 11/4 DELIVERY SERVICE



PR

LAUNGHED

Orders before 11am receive delivery before 4pm on the same day!

Orders before 4pm receive delivery before 11am on the next day.

BL OL WN M WA SK

BB

ST

LL

Applies to L, WA and CH41 - CH66 postcodes from January 1st

Roll out to continue throughout 2021