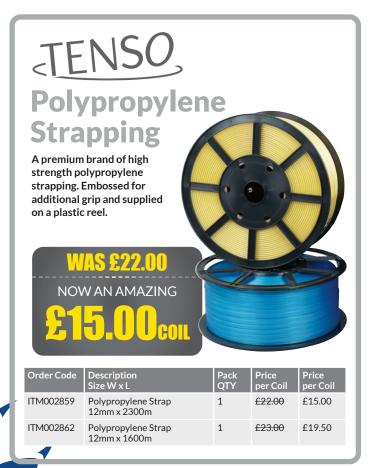

## Biodegradable Loosefill

100% Biodegradable chips made from wheat or vegetable starch. Environmentally friendly and conforms to EN13432.

Polypropylene Strapping

A premium brand of high strength polypropylene strapping. Embossed for additional grip and supplied on a plastic reel.