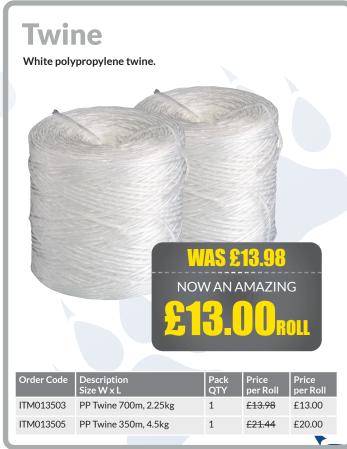

## Biodegradable Loosefill

100% Biodegradable chips made from wheat or vegetable starch. Environmentally friendly and conforms to EN13432.

Polypropylene Strapping

A premium brand of high strength polypropylene strapping. Embossed for additional grip and supplied on a plastic reel.