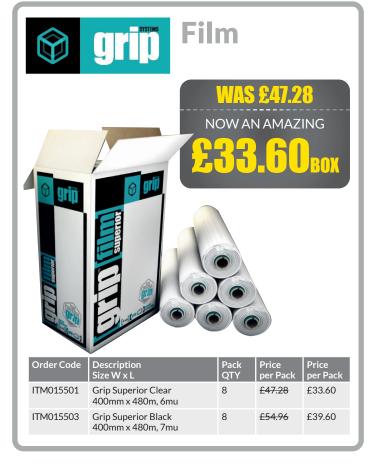

## PACKAGING

**MARCH-APRIL 2021** 

## SPECIAL OFFERS

## Biodegradable Loosefill

100% Biodegradable chips made from wheat or vegetable starch. Environmentally friendly and conforms to EN13432.





Polypropylene Strapping

A premium brand of high strength polypropylene strapping. Embossed for additional grip and supplied on a plastic reel.

FROM £15.00con





The traditional high tack acrylic tape, suitable for everyday use.

FROM £0.37<sub>FB</sub>



Opaque Mailing Bags

Bags

An attractive polythene mailing bag ideal for garments, soft goods or boxed products.

FROM **£0.014** EACH











































A fast drying, acrylic paint specially formulated to provide long lasting lines.

WAS £28.35

NOW AN AMAZING
£24.00

EACH



| Order Code |                        |   |        | Price<br>Each |
|------------|------------------------|---|--------|---------------|
| ITM013581  | Marking Paint - Yellow | 1 | £28.35 | £24.00        |

















## 11/4 DELIVERY SERVICE



PR

LAUNGHED

Orders before 11am receive delivery before 4pm on the same day!

Orders before 4pm receive delivery before 11am on the next day.

BL OL WN M WA SK

BB

ST

LL

Applies to L, WA and CH41 - CH66 postcodes from January 1st

Roll out to continue throughout 2021