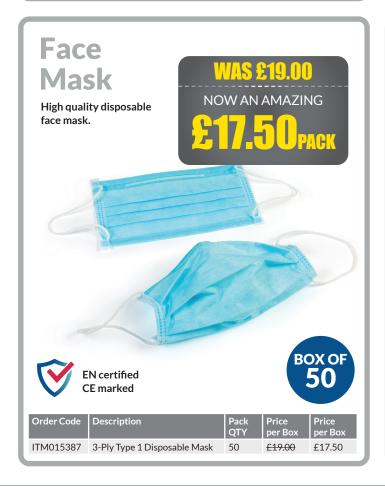

## PACKAGING

**MARCH-APRIL 2021** 

## SPECIAL OFFERS

## Biodegradable Loosefill

100% Biodegradable chips made from wheat or vegetable starch. Environmentally friendly and conforms to EN13432.





Polypropylene Strapping

A premium brand of high strength polypropylene strapping. Embossed for additional grip and supplied on a plastic reel.

FROM £15.00con





The traditional high tack acrylic tape, suitable for everyday use.

FROM £0.37<sub>FB</sub>



Opaque Mailing Bags

Bags

An attractive polythene mailing bag ideal for garments, soft goods or boxed products.

FROM **£0.014** EACH











































A fast drying, acrylic paint specially formulated to provide long lasting lines.

WAS £28.35

NOW AN AMAZING
£24.00

EACH



| Order Code |                        |   |        | Price<br>Each |
|------------|------------------------|---|--------|---------------|
| ITM013581  | Marking Paint - Yellow | 1 | £28.35 | £24.00        |

















## 11/4 DELIVERY SERVICE



PR

LAUNGHED

Orders before 11am receive delivery before 4pm on the same day!

Orders before 4pm receive delivery before 11am on the next day.

BL OL WN M WA SK

BB

ST

LL

Applies to L, WA and CH41 - CH66 postcodes from January 1st

Roll out to continue throughout 2021