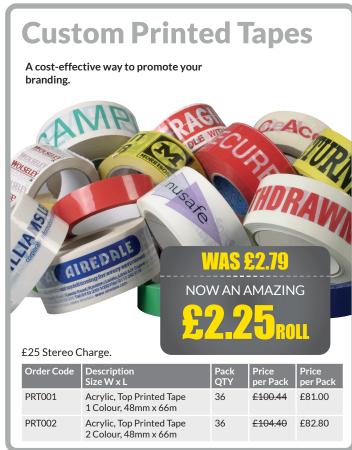

FROM £15.00con

The traditional high tack acrylic tape, suitable for everyday use.

FROM £0.37<sub>FB</sub>

Opaque Mailing Bags

Bags

An attractive polythene mailing bag ideal for garments, soft goods or boxed products.