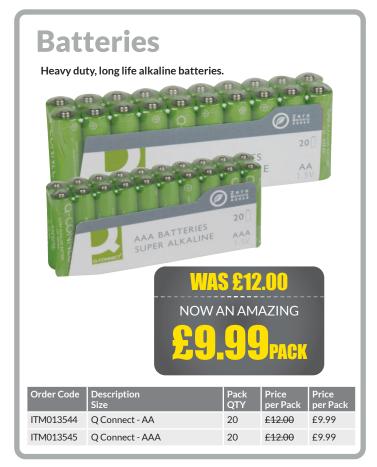

nd conforms to EN13432.





Polypropylene Strapping

A premium brand of high strength polypropylene strapping. Embossed for additional grip and supplied on a plastic reel.

FROM £15.00con





The traditional high tack acrylic tape, suitable for everyday use.

FROM £0.37<sub>FB</sub>



Opaque Mailing Bags

Bags

An attractive polythene mailing bag ideal for garments, soft goods or boxed products.

FROM **£0.014** EACH











































A fast drying, acrylic paint specially formulated to provide long lasting lines.

WAS £28.35

NOW AN AMAZING
£24.00

EACH



| Order Code |                        |   |        | Price<br>Each |
|------------|------------------------|---|--------|---------------|
| ITM013581  | Marking Paint - Yellow | 1 | £28.35 | £24.00        |

















## 11/4 DELIVERY SERVICE



PR

LAUNGHED

Orders before 11am receive delivery before 4pm on the same day!

Orders before 4pm receive delivery before 11am on the next day.

BL OL WN M WA SK

BB

ST

LL

Applies to L, WA and CH41 - CH66 postcodes from January 1st

Roll out to continue throughout 2021