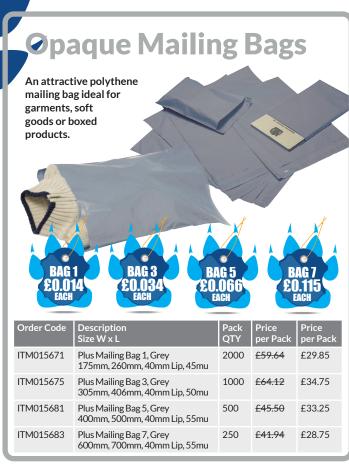

FROM £15.00con

The traditional high tack acrylic tape, suitable for everyday use.

FROM £0.37<sub>FB</sub>

Opaque Mailing Bags

Bags

An attractive polythene mailing bag ideal for garments, soft goods or boxed products.