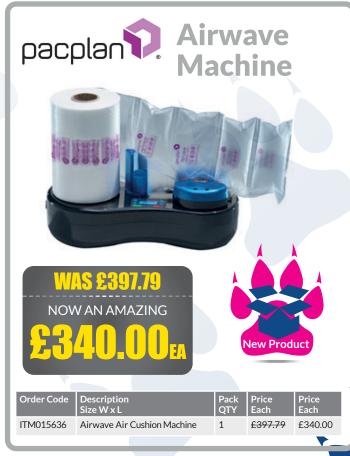

## Biodegradable Loosefill

100% Biodegradable chips made from wheat or vegetable starch. Environmentally friendly and conforms to EN13432.

Polypropylene Strapping

A premium brand of high strength polypropylene strapping. Embossed for additional grip and supplied on a plastic reel.