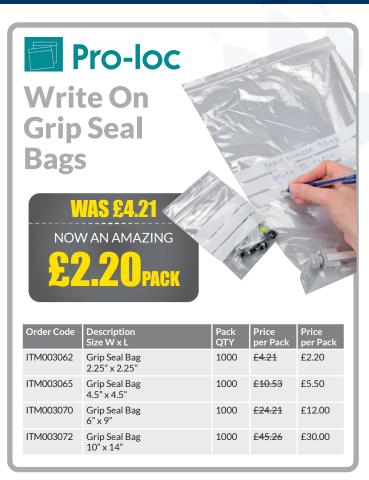

## PACKAGING

**MARCH-APRIL 2021** 

## SPECIAL OFFERS

## Biodegradable Loosefill

100% Biodegradable chips made from wheat or vegetable starch. Environmentally friendly and conforms to EN13432.





Polypropylene Strapping

A premium brand of high strength polypropylene strapping. Embossed for additional grip and supplied on a plastic reel.

FROM £15.00con





The traditional high tack acrylic tape, suitable for everyday use.

FROM £0.37<sub>FB</sub>



Opaque Mailing Bags

Bags

An attractive polythene mailing bag ideal for garments, soft goods or boxed products.

FROM **£0.014** EACH











































A fast drying, acrylic paint specially formulated to provide long lasting lines.

WAS £28.35

NOW AN AMAZING
£24.00

EACH



| Order Code |                        |   |        | Price<br>Each |
|------------|------------------------|---|--------|---------------|
| ITM013581  | Marking Paint - Yellow | 1 | £28.35 | £24.00        |

















## 11/4 DELIVERY SERVICE



PR

LAUNGHED

Orders before 11am receive delivery before 4pm on the same day!

Orders before 4pm receive delivery before 11am on the next day.

BL OL WN M WA SK

BB

ST

LL

Applies to L, WA and CH41 - CH66 postcodes from January 1st

Roll out to continue throughout 2021