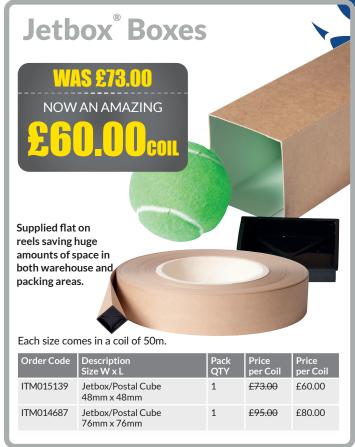

## PACKAGING

**MARCH-APRIL 2021** 

## SPECIAL OFFERS

## Biodegradable Loosefill

100% Biodegradable chips made from wheat or vegetable starch. Environmentally friendly and conforms to EN13432.





Polypropylene Strapping

A premium brand of high strength polypropylene strapping. Embossed for additional grip and supplied on a plastic reel.

FROM £15.00con





The traditional high tack acrylic tape, suitable for everyday use.

FROM £0.37<sub>FB</sub>



Opaque Mailing Bags

Bags

An attractive polythene mailing bag ideal for garments, soft goods or boxed products.

FROM **£0.014** EACH











































A fast drying, acrylic paint specially formulated to provide long lasting lines.

WAS £28.35

NOW AN AMAZING
£24.00

EACH



| Order Code |                        |   |        | Price<br>Each |
|------------|------------------------|---|--------|---------------|
| ITM013581  | Marking Paint - Yellow | 1 | £28.35 | £24.00        |

















## 11/4 DELIVERY SERVICE



PR

LAUNGHED

Orders before 11am receive delivery before 4pm on the same day!

Orders before 4pm receive delivery before 11am on the next day.

BL OL WN M WA SK

BB

ST

LL

Applies to L, WA and CH41 - CH66 postcodes from January 1st

Roll out to continue throughout 2021