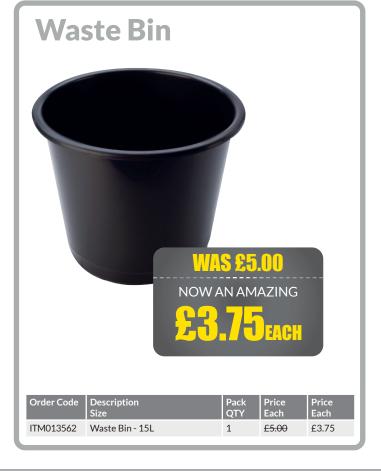

onforms to EN13432.





Polypropylene Strapping

A premium brand of high strength polypropylene strapping. Embossed for additional grip and supplied on a plastic reel.

FROM £15.00con





The traditional high tack acrylic tape, suitable for everyday use.

FROM £0.37<sub>FB</sub>



Opaque Mailing Bags

Bags

An attractive polythene mailing bag ideal for garments, soft goods or boxed products.

FROM **£0.014** EACH











































A fast drying, acrylic paint specially formulated to provide long lasting lines.

WAS £28.35

NOW AN AMAZING
£24.00

EACH



| Order Code |                        |   |        | Price<br>Each |
|------------|------------------------|---|--------|---------------|
| ITM013581  | Marking Paint - Yellow | 1 | £28.35 | £24.00        |

















## 11/4 DELIVERY SERVICE



PR

LAUNGHED

Orders before 11am receive delivery before 4pm on the same day!

Orders before 4pm receive delivery before 11am on the next day.

BL OL WN M WA SK

BB

ST

LL

Applies to L, WA and CH41 - CH66 postcodes from January 1st

Roll out to continue throughout 2021