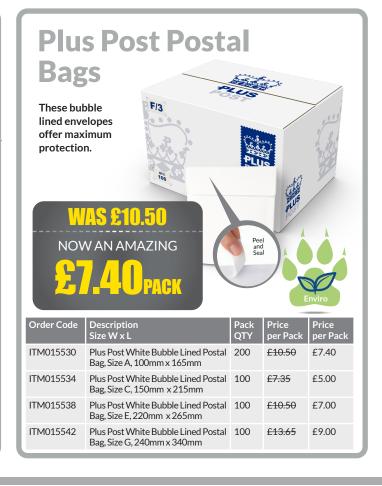

## PACKAGING

**MARCH-APRIL 2021** 

## SPECIAL OFFERS

## Biodegradable Loosefill

100% Biodegradable chips made from wheat or vegetable starch. Environmentally friendly and conforms to EN13432.





Polypropylene Strapping

A premium brand of high strength polypropylene strapping. Embossed for additional grip and supplied on a plastic reel.

FROM £15.00con





The traditional high tack acrylic tape, suitable for everyday use.

FROM £0.37<sub>FB</sub>



Opaque Mailing Bags

Bags

An attractive polythene mailing bag ideal for garments, soft goods or boxed products.

FROM **£0.014** EACH











































A fast drying, acrylic paint specially formulated to provide long lasting lines.

WAS £28.35

NOW AN AMAZING
£24.00

EACH



| Order Code |                        |   |        | Price<br>Each |
|------------|------------------------|---|--------|---------------|
| ITM013581  | Marking Paint - Yellow | 1 | £28.35 | £24.00        |

















## 11/4 DELIVERY SERVICE



PR

LAUNGHED

Orders before 11am receive delivery before 4pm on the same day!

Orders before 4pm receive delivery before 11am on the next day.

BL OL WN M WA SK

BB

ST

LL

Applies to L, WA and CH41 - CH66 postcodes from January 1st

Roll out to continue throughout 2021