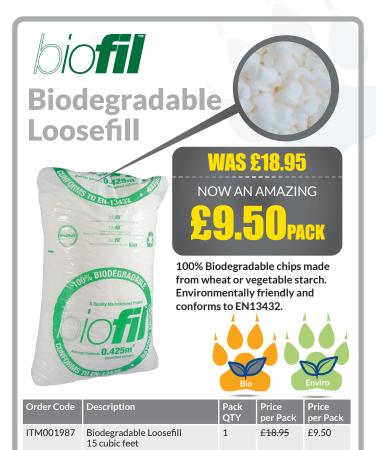

## Biodegradable Loosefill

100% Biodegradable chips made from wheat or vegetable starch. Environmentally friendly and conforms to EN13432.

Polypropylene Strapping

A premium brand of high strength polypropylene strapping. Embossed for additional grip and supplied on a plastic reel.