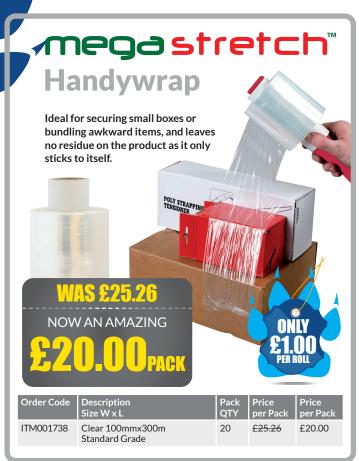

## PACKAGING

**MARCH-APRIL 2021** 

## SPECIAL OFFERS

## Biodegradable Loosefill

100% Biodegradable chips made from wheat or vegetable starch. Environmentally friendly and conforms to EN13432.





Polypropylene Strapping

A premium brand of high strength polypropylene strapping. Embossed for additional grip and supplied on a plastic reel.

FROM £15.00con





The traditional high tack acrylic tape, suitable for everyday use.

FROM £0.37<sub>FB</sub>



Opaque Mailing Bags

Bags

An attractive polythene mailing bag ideal for garments, soft goods or boxed products.

FROM **£0.014** EACH











































A fast drying, acrylic paint specially formulated to provide long lasting lines.

WAS £28.35

NOW AN AMAZING
£24.00

EACH



| Order Code |                        |   |        | Price<br>Each |
|------------|------------------------|---|--------|---------------|
| ITM013581  | Marking Paint - Yellow | 1 | £28.35 | £24.00        |

















## 11/4 DELIVERY SERVICE



PR

LAUNGHED

Orders before 11am receive delivery before 4pm on the same day!

Orders before 4pm receive delivery before 11am on the next day.

BL OL WN M WA SK

BB

ST

LL

Applies to L, WA and CH41 - CH66 postcodes from January 1st

Roll out to continue throughout 2021