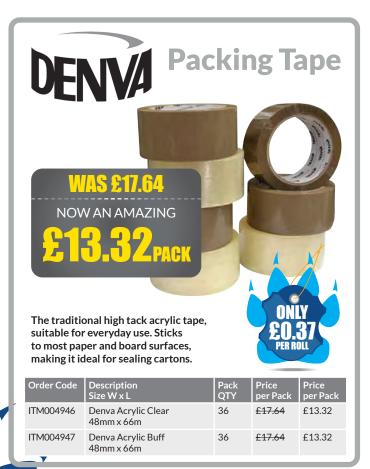

FROM £15.00con

The traditional high tack acrylic tape, suitable for everyday use.

FROM £0.37<sub>FB</sub>

Opaque Mailing Bags

Bags

An attractive polythene mailing bag ideal for garments, soft goods or boxed products.