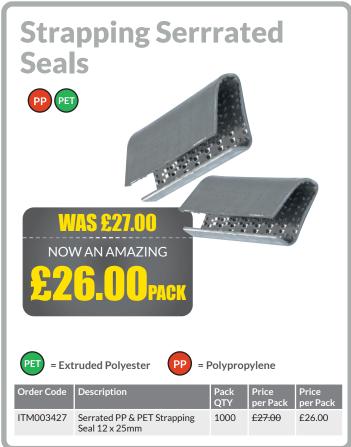

## PACKAGING

**MARCH-APRIL 2021** 

## SPECIAL OFFERS

## Biodegradable Loosefill

100% Biodegradable chips made from wheat or vegetable starch. Environmentally friendly and conforms to EN13432.





Polypropylene Strapping

A premium brand of high strength polypropylene strapping. Embossed for additional grip and supplied on a plastic reel.

FROM £15.00con





The traditional high tack acrylic tape, suitable for everyday use.

FROM £0.37<sub>FB</sub>



Opaque Mailing Bags

Bags

An attractive polythene mailing bag ideal for garments, soft goods or boxed products.

FROM **£0.014** EACH











































A fast drying, acrylic paint specially formulated to provide long lasting lines.

WAS £28.35

NOW AN AMAZING
£24.00

EACH



| Order Code |                        |   |        | Price<br>Each |
|------------|------------------------|---|--------|---------------|
| ITM013581  | Marking Paint - Yellow | 1 | £28.35 | £24.00        |

















## 11/4 DELIVERY SERVICE



PR

LAUNGHED

Orders before 11am receive delivery before 4pm on the same day!

Orders before 4pm receive delivery before 11am on the next day.

BL OL WN M WA SK

BB

ST

LL

Applies to L, WA and CH41 - CH66 postcodes from January 1st

Roll out to continue throughout 2021