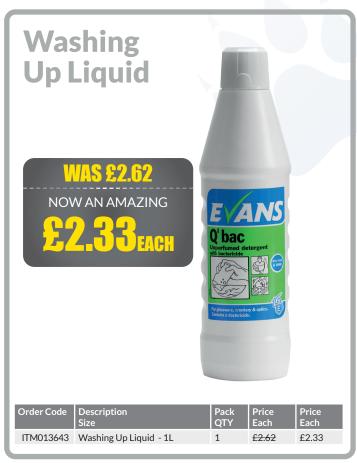

forms to EN13432.





Polypropylene Strapping

A premium brand of high strength polypropylene strapping. Embossed for additional grip and supplied on a plastic reel.

FROM £15.00con





The traditional high tack acrylic tape, suitable for everyday use.

FROM £0.37<sub>FB</sub>



Opaque Mailing Bags

Bags

An attractive polythene mailing bag ideal for garments, soft goods or boxed products.

FROM **£0.014** EACH











































A fast drying, acrylic paint specially formulated to provide long lasting lines.

WAS £28.35

NOW AN AMAZING
£24.00

EACH



| Order Code |                        |   |        | Price<br>Each |
|------------|------------------------|---|--------|---------------|
| ITM013581  | Marking Paint - Yellow | 1 | £28.35 | £24.00        |

















## 11/4 DELIVERY SERVICE



PR

LAUNGHED

Orders before 11am receive delivery before 4pm on the same day!

Orders before 4pm receive delivery before 11am on the next day.

BL OL WN M WA SK

BB

ST

LL

Applies to L, WA and CH41 - CH66 postcodes from January 1st

Roll out to continue throughout 2021