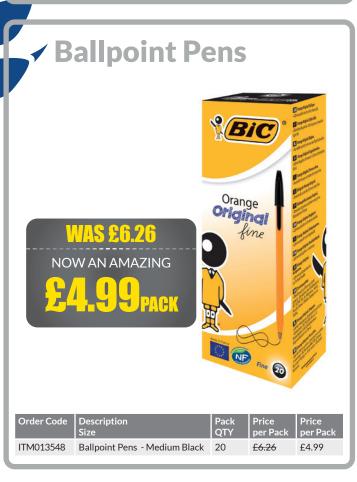

conforms to EN13432.





Polypropylene Strapping

A premium brand of high strength polypropylene strapping. Embossed for additional grip and supplied on a plastic reel.

FROM £15.00con





The traditional high tack acrylic tape, suitable for everyday use.

FROM £0.37<sub>FB</sub>



Opaque Mailing Bags

Bags

An attractive polythene mailing bag ideal for garments, soft goods or boxed products.

FROM **£0.014** EACH











































A fast drying, acrylic paint specially formulated to provide long lasting lines.

WAS £28.35

NOW AN AMAZING
£24.00

EACH



| Order Code |                        |   |        | Price<br>Each |
|------------|------------------------|---|--------|---------------|
| ITM013581  | Marking Paint - Yellow | 1 | £28.35 | £24.00        |

















## 11/4 DELIVERY SERVICE



PR

LAUNGHED

Orders before 11am receive delivery before 4pm on the same day!

Orders before 4pm receive delivery before 11am on the next day.

BL OL WN M WA SK

BB

ST

LL

Applies to L, WA and CH41 - CH66 postcodes from January 1st

Roll out to continue throughout 2021