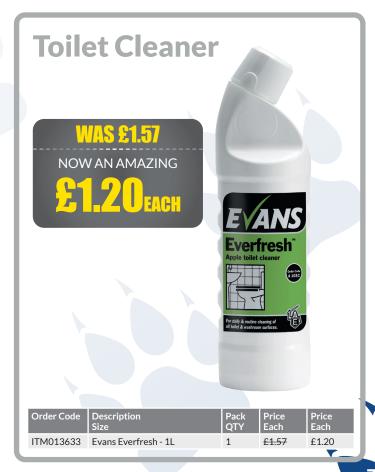

FROM **£0.014** EACH

A fast drying, acrylic paint specially formulated to provide long lasting lines.

WAS £28.35

NOW AN AMAZING
£24.00

EACH

| Order Code |                        |   |        | Price<br>Each |
|------------|------------------------|---|--------|---------------|
| ITM013581  | Marking Paint - Yellow | 1 | £28.35 | £24.00        |