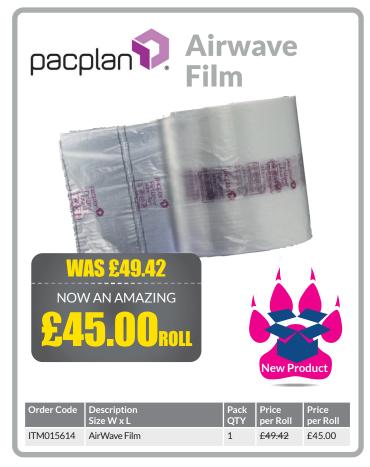

## PACKAGING

**MARCH-APRIL 2021** 

## SPECIAL OFFERS

## Biodegradable Loosefill

100% Biodegradable chips made from wheat or vegetable starch. Environmentally friendly and conforms to EN13432.





Polypropylene Strapping

A premium brand of high strength polypropylene strapping. Embossed for additional grip and supplied on a plastic reel.

FROM £15.00con





The traditional high tack acrylic tape, suitable for everyday use.

FROM £0.37<sub>FB</sub>



Opaque Mailing Bags

Bags

An attractive polythene mailing bag ideal for garments, soft goods or boxed products.

FROM **£0.014** EACH











































A fast drying, acrylic paint specially formulated to provide long lasting lines.

WAS £28.35

NOW AN AMAZING
£24.00

EACH



| Order Code |                        |   |        | Price<br>Each |
|------------|------------------------|---|--------|---------------|
| ITM013581  | Marking Paint - Yellow | 1 | £28.35 | £24.00        |

















## 11/4 DELIVERY SERVICE



PR

LAUNGHED

Orders before 11am receive delivery before 4pm on the same day!

Orders before 4pm receive delivery before 11am on the next day.

BL OL WN M WA SK

BB

ST

LL

Applies to L, WA and CH41 - CH66 postcodes from January 1st

Roll out to continue throughout 2021